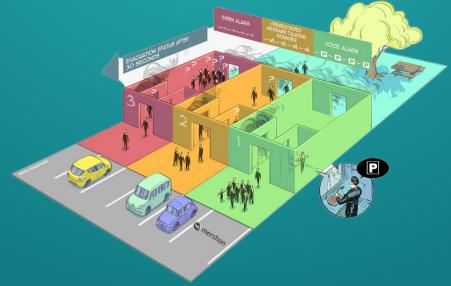

PAVA System: Public Address and Voice Alarm (PAVA) systems are essential for effective communication and emergency evacuation procedures. Our PAVA systems offer clear, intelligible announcements, enabling swift and orderly evacuations in times of crisis.

## Contact us today to explore our range of packages

- Node Care Pack
- Node Care Pack+

- Node Care Pack Advanced
- Node Care Pack Premium

PAVA - SYSTEM - MERSHON

Fire alarm system

Integrated Fire / Emergency lighting system