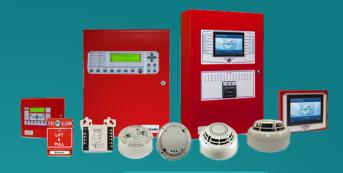

Fire Alarm System: Early detection and swift response are crucial in preventing fire-related incidents. Our state of the art fire alarm systems are designed to detect potential threats and alert you to take prompt action, minimizing risks and ensuring the safety of your premises.

## Contact us today to explore our range of packages

- Node Care Pack
- Node Care Pack+

- Node Care Pack Advanced
- Node Care Pack Premium

PAVA - SYSTEM - MERSHON

Fire alarm system

Integrated Fire / Emergency lighting system