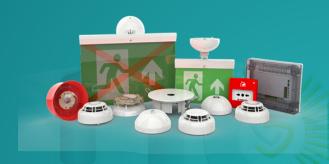

Fire Alarm System: Early detection and swift response are crucial in preventing fire-related incidents. Our state of the art fire alarm systems are designed to detect potential threats and alert you to take prompt action, minimizing risks and ensuring the safety of your premises.

Emergency Lighting system: designed for both stand-alone use and combined integration with fire alarm systems. Our stand-alone systems offer reliable illumination during power outages, guiding occupants to safety with ease. With long-lasting battery life and easy installation, these solutions ensure minimal disruption to your operations. Additionally, our combined systems seamlessly integrate lighting alarm functionality. with fire emergency providing comprehensive safety coverage for your premises.

PAVA System: Public Address and Voice Alarm (PAVA) systems are essential for effective communication and emergency evacuation procedures. Our PAVA systems offer clear, intelligible announcements, enabling swift and orderly evacuations in times of crisis.

Fire Fighting System: Equipped with the latest technology and industry-leading features, our firefighting systems are designed to combat fires swiftly and efficient safeguarding lives and property.

SCAN ME effectively,