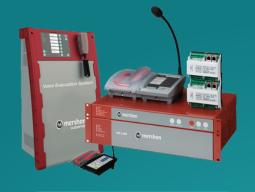

PAVA System: Public Address and Voice Alarm (PAVA) systems are essential for effective communication and emergency evacuation procedures. Our PAVA systems offer clear, intelligible announcements, enabling swift and orderly evacuations in times of crisis.

## Contact us today to explore our range of packages

- Node Care Pack
- Node Care Pack+

- Node Care Pack Advanced
- Node Care Pack Premium

PAVA - SYSTEM - MERSHON

Fire alarm system

Integrated Fire / Emergency lighting system