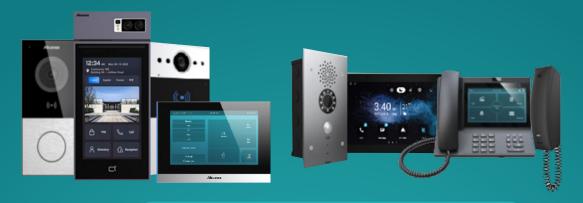

Access control system

## WORTH SPREAD INTELLIGENZ

Pedestrian movement and Boollards

Baggage scanning equipment

Gate Barriers and parking management systems

Sip based Intercom / Emergency/ telephone system

smart home automation / security system controller